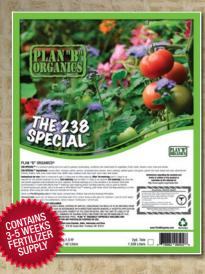

## THE 238 SPECIAL

**Ingredients:** coconut fiber, compost, perlite, pumice, composted dairy manure, worm castings, seabird guano, bat guano, glacial rock dust, basalt rock dust, dolomite (pH Control), feather meal, bone meal, blood meal, alfalfa meal, soybean meal, kelp meal, neem cake, teak leaves.