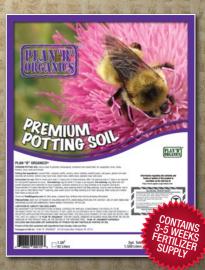

## PREMIUM POTTING SOIL

Ingredients: coconut fiber, compost, perlite, pumice, worm castings, seabird guano, bat guano, glacial rock dust, dolomite (pH Control), feather meal, bone meal, blood meal, alfalfa meal, soybean meal, kelp meal.