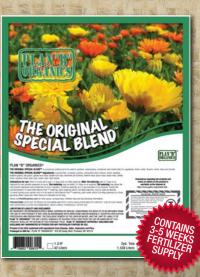

# THE ORIGINAL SPECIAL BLEND

PAYING TOO NUCH FOR LOW QUALITY PRODUCTS A PUBLIC SAFETY CONCERN

Ingredients: coconut fiber, compost, pumice, composted dairy manure, worm castings, seabird guano, bat guano, glacial rock dust, basalt rock dust, dolomite (pH Control), feather meal, bone meal, blood meal, alfalfa meal, soybean meal, kelp meal, neem cake, teak leaves.